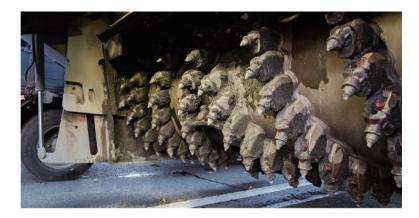

### **T7WH Milling Teeth**

With the T7WH Milling Teeth, the Da Lian team could efficiently mill 16,000 square meters (approximately 172,222.57 square feet) of hard asphalt cement at a depth of 10 centimeters (3.93 inches), showcasing the Gen-E carbide tips outstanding performance and durability.

T7WH Milling Teeth's design for heavy-duty road pavement projects proved its worth by withstanding the harsh conditions of milling hard asphalt cement, reducing the frequency of replacement and maintenance, and, in turn, boosting operational efficiency and cost-effectiveness. This enhanced performance provided Da Lian with a competitive edge in the construction industry, helping them to handle challenging road pavement projects with greater ease and efficiency.