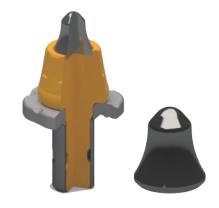

### **T7WH Milling Teeth**

With the T7WH Milling Teeth, the Da Lian team could efficiently mill 16,000 square meters (approximately 172,222.57 square feet) of hard asphalt cement at a depth of 10 centimeters (3.93 inches), showcasing the Gen-E carbide tips outstanding performance and durability.

T7WH Milling Teeth's design for heavy-duty road pavement projects proved its worth by withstanding the harsh conditions of milling hard asphalt cement, reducing the frequency of replacement and maintenance, and, in turn, boosting operational efficiency and cost-effectiveness. This enhanced performance provided Da Lian with a competitive edge in the construction industry, helping them to handle challenging road pavement projects with greater ease and efficiency.