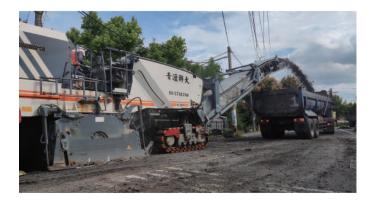

# Boosting Asphalt Milling Machine Performance with EVERPADS Spare Parts

青瀝鮮大

05-5711788

Transforming Operations with Dependable and Long-lasting Spare Parts: A Case Study of Da Lian Asphalt LTD CO.

- **COMPANY** / Da Lian Asphalt LTD CO.
- INDUSTRY / Construction
- MACHINE / Wirtgen w250
- **PRODUCTS** / T7WH Milling Teeth, EV Poly Track Pads, X-type Track Chain, Protector Skid & Conveyor Unit
- HEADQUARTERS / Taiwan

#### **Challenge in Cost-Efficiency**

Da Lian Asphalt LTD CO. routinely handles largescale road pavement works ranging from highway to residential road pavement. The majority of asphalt cement they work with is of medium hardness, which often necessitates excessive replacement of milling teeth.

### **T7WH Milling Teeth**

With the T7WH Milling Teeth, the Da Lian team could efficiently mill 16,000 square meters (approximately 172,222.57 square feet) of hard asphalt cement at a depth of 10 centimeters (3.93 inches), showcasing the Gen-E carbide tips outstanding performance and durability.