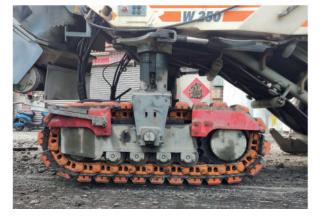

### **EV Poly Track Pads**

Demonstrating extraordinary endurance, the EV Poly Track Pads operated flawlessly beyond 1,260 working hours, showing no significant wear and tear. This resilience translates to minimized downtime and maintenance costs, leading to seamless operations and heightened productivity.

### X-type Track Chains

The X-type track chains, known for their stability and durability, played a crucial role in enhancing the operational efficiency of Da Lian's milling machines even under harsh road conditions.

### **Protector Skid**

By enhancing the wear material and thickness, the service life of the skids on Da Lian's W250 was extended to over 900 working hours(OEM skids were 700-800hours). This improvement in the Protector Skid leads to increased productivity and fewer maintenance intervals.