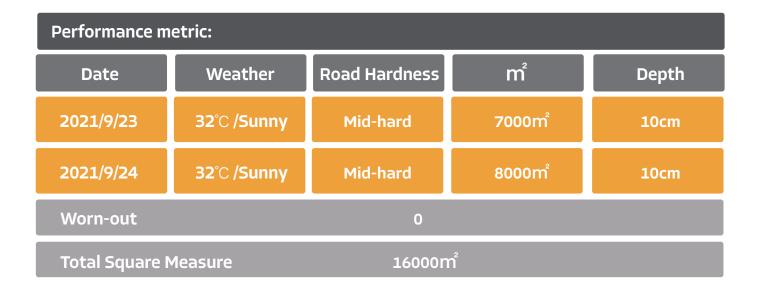

## Improved Performance: key results

### **T7WH Milling Teeth**

With the T7WH Milling Teeth, the Da Lian team could efficiently mill 16,000 square meters (approximately 172,222.57 square feet) of hard asphalt cement at a depth of 10 centimeters (3.93 inches), showcasing the Gen-E carbide tips outstanding performance and durability.

T7WH Milling Teeth's design for heavy-duty road pavement projects proved its worth by withstanding the harsh conditions of milling hard asphalt cement, reducing the frequency of replacement and maintenance, and, in turn, boosting operational efficiency and cost-effectiveness. This enhanced performance provided Da Lian with a competitive edge in the construction industry, helping them to handle challenging road pavement projects with greater ease and efficiency.