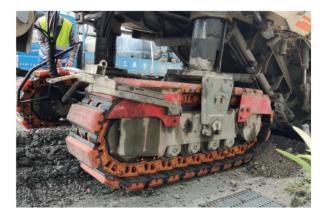

### **EV Poly Track Pads**

Demonstrating extraordinary endurance, the EV Poly Track Pads operated flawlessly beyond 1,260 working hours, showing no significant wear and tear. This resilience translates to minimized downtime and maintenance costs, leading to seamless operations and heightened productivity.

### X-type Track Chains

The X-type track chains, known for their stability and durability, played a crucial role in enhancing the operational efficiency of Da Lian's milling machines even under harsh road conditions.

### **Protector Skid**

By enhancing the wear material and thickness, the service life of the skids on Da Lian's W250 was extended to over 900 working hours(OEM skids were 700-800hours). This improvement in the Protector Skid leads to increased productivity and fewer maintenance intervals.